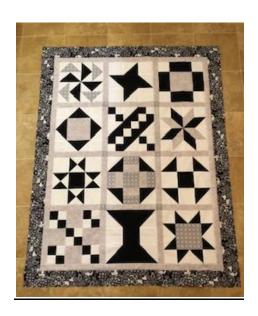

## MQA Quilt-A-Long 2020

## **Fabric Requirements**

Using 4 fabrics for the blocks, approximately 1/2 yard of each.
Using same background for each block, approximately 1½ yards.
The suggested layout will be a straight set 3x4 (12 blocks) with sashing, cornerstones, and border. Finished Quilt – 50" x 64"
Sashing – 1 yard; Cornerstones – 1/4 yard; Border – 1 yard; Binding – ½ yard.

This is a beginner friendly project. But anyone can participate.

This is your quilt. You select the fabrics you want to use.

It's OK to use scraps and make it scrappy.

The blocks will be traditional blocks and are 12 ½" square (12" finished).